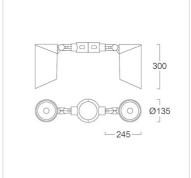

## **Specification**

Housing Die-cast aluminium with zinc coated

steel pole

**Finishing** Powder coated in black Lens Clear toughened glass Gasket Silicone rubber Dimension 135x300x245 mm.

On 6m. height pole (OD 101mm.) Mounting