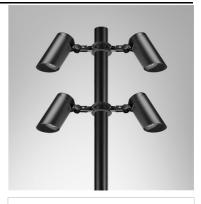

## **Application**

Floodlight is designed to illuminate building facade, building security,indoor and outdoor stadiums, monuments, statues, exhibition halls, shopping centers, showrooms, display areas, residences,etc.

## **Specification**

Housing Die-cast aluminium with zinc coated

steel pole

**Finishing** Powder coated in black Lens Clear toughened glass Gasket Silicone rubber Dimension 135x300x245 mm.

On 6m. height pole (OD 101mm.) Mounting